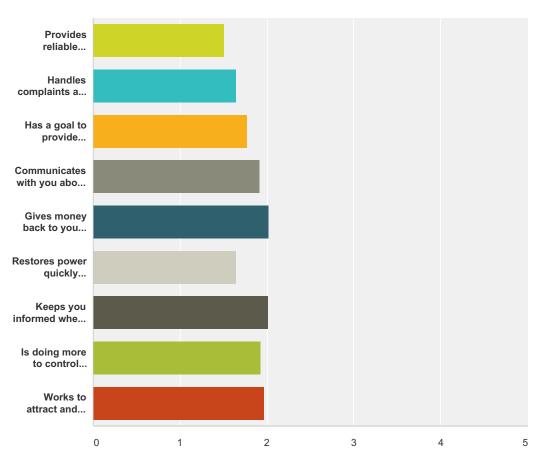

#### Q25 How much do you agree that Talquin Electric...

Answered: 3,201 Skipped: 367

|                                                               | Strongly<br>Agree | Agree  | Disagree | Strongly<br>Disagree | Total | Weighted<br>Average |
|---------------------------------------------------------------|-------------------|--------|----------|----------------------|-------|---------------------|
| Provides reliable service                                     | 52.28%            | 44.87% | 2.32%    | 0.53%                |       |                     |
|                                                               | 1,671             | 1,434  | 74       | 17                   | 3,196 | 1.51                |
| Handles complaints and problems promptly                      | 41.74%            | 52.87% | 4.44%    | 0.95%                |       |                     |
|                                                               | 1,316             | 1,667  | 140      | 30                   | 3,153 | 1.65                |
| Has a goal to provide electricity at the lowest possible cost | 33.30%            | 57.96% | 6.89%    | 1.85%                |       |                     |
|                                                               | 1,044             | 1,817  | 216      | 58                   | 3,135 | 1.77                |
| Communicates with you about rising electricity costs          | 26.74%            | 56.68% | 14.38%   | 2.21%                |       |                     |
|                                                               | 835               | 1,770  | 449      | 69                   | 3,123 | 1.92                |
| Gives money back to you when revenues exceed costs            | 28.78%            | 46.43% | 19.10%   | 5.70%                |       |                     |
|                                                               | 874               | 1,410  | 580      | 173                  | 3,037 | 2.02                |
| Restores power quickly following an outage                    | 41.90%            | 52.01% | 5.02%    | 1.07%                |       |                     |
|                                                               | 1,327             | 1,647  | 159      | 34                   | 3,167 | 1.65                |
| Keeps you informed when they are doing work in your area      | 27.96%            | 46.54% | 22.02%   | 3.48%                |       |                     |
|                                                               | 876               | 1,458  | 690      | 109                  | 3,133 | 2.01                |
| Is doing more to control rising prices than other companies   | 24.45%            | 60.39% | 12.97%   | 2.20%                |       |                     |
| you use                                                       | 724               | 1,788  | 384      | 65                   | 2,961 | 1.93                |

| Works to attract and keep existing businesses in your area | 20.88% | 63.04% | 14.31% | 1.77% |       |      |
|------------------------------------------------------------|--------|--------|--------|-------|-------|------|
|                                                            | 601    | 1,815  | 412    | 51    | 2,879 | 1.97 |