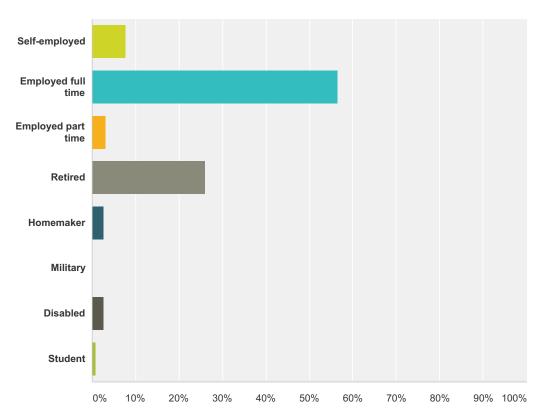

#### Q34 What is your current employment status?

Answered: 3,104 Skipped: 464

| Answer Choices     | Responses |       |
|--------------------|-----------|-------|
| Self-employed      | 7.73%     | 240   |
| Employed full time | 56.64%    | 1,758 |
| Employed part time | 3.13%     | 97    |
| Retired            | 26.10%    | 810   |
| Homemaker          | 2.71%     | 84    |
| Military           | 0.10%     | 3     |
| Disabled           | 2.77%     | 86    |
| Student            | 0.84%     | 26    |
| Total              |           | 3,104 |