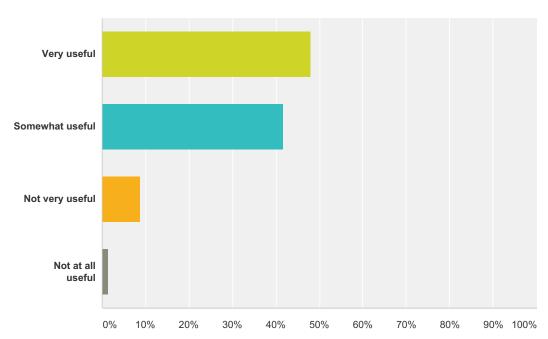

#### Q7 How useful is Talquin Electric's web site to you?

Answered: 3,062 Skipped: 506

| Answer Choices    | Responses |       |
|-------------------|-----------|-------|
| Very useful       | 48.11%    | 1,473 |
| Somewhat useful   | 41.70%    | 1,277 |
| Not very useful   | 8.75%     | 268   |
| Not at all useful | 1.44%     | 44    |
| Total             |           | 3,062 |