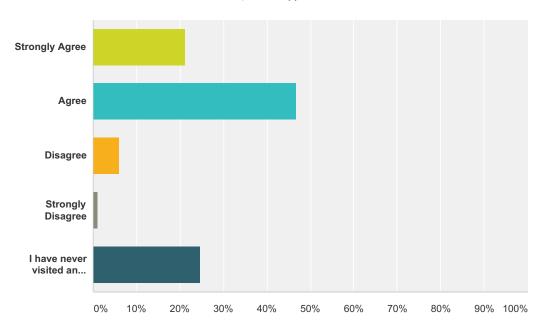

## Q13 When you visit your Talquin Electric Member Service Office, the employees exhibit a high level of concern for you.

Answered: 3,240 Skipped: 328

| Answer Choices                                | Responses |       |
|-----------------------------------------------|-----------|-------|
| Strongly Agree                                | 21.39%    | 693   |
| Agree                                         | 46.79%    | 1,516 |
| Disagree                                      | 6.02%     | 195   |
| Strongly Disagree                             | 1.11%     | 36    |
| I have never visited an Member Service Office | 24.69%    | 800   |
| Total                                         |           | 3,240 |