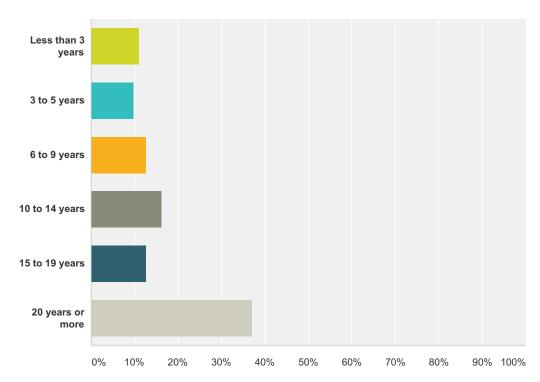

#### Q31 How many years have you been a Talquin Electric member ?

Answered: 3,150 Skipped: 418

| Answer Choices    | Responses |       |
|-------------------|-----------|-------|
| Less than 3 years | 11.11%    | 350   |
| 3 to 5 years      | 9.90%     | 312   |
| 6 to 9 years      | 12.79%    | 403   |
| 10 to 14 years    | 16.38%    | 516   |
| 15 to 19 years    | 12.63%    | 398   |
| 20 years or more  | 37.17%    | 1,171 |
| Total             |           | 3,150 |