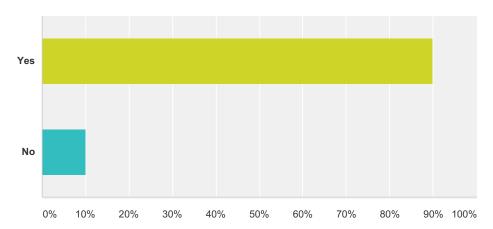

#### Q6 Have you ever visited Talquin Electric's web site?

Answered: 3,551 Skipped: 17

| Answer Choices | Responses |       |
|----------------|-----------|-------|
| Yes            | 90.00%    | 3,196 |
| No             | 10.00%    | 355   |
| Total          |           | 3,551 |