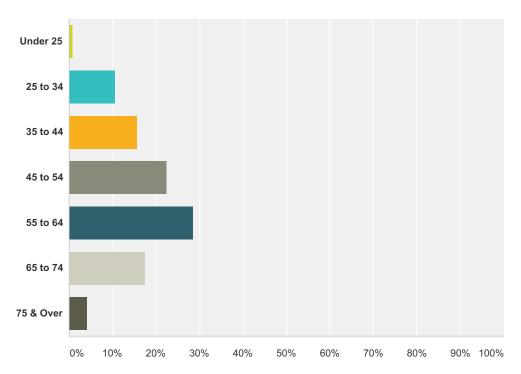

### Q30 Into which of the following ranges does your age fall?

Answered: 3,113 Skipped: 455

| Answer Choices | Responses |       |
|----------------|-----------|-------|
| Under 25       | 0.77%     | 24    |
| 25 to 34       | 10.73%    | 334   |
| 35 to 44       | 15.68%    | 488   |
| 45 to 54       | 22.52%    | 701   |
| 55 to 64       | 28.56%    | 889   |
| 65 to 74       | 17.54%    | 546   |
| 75 & Over      | 4.21%     | 131   |
| Total          |           | 3,113 |