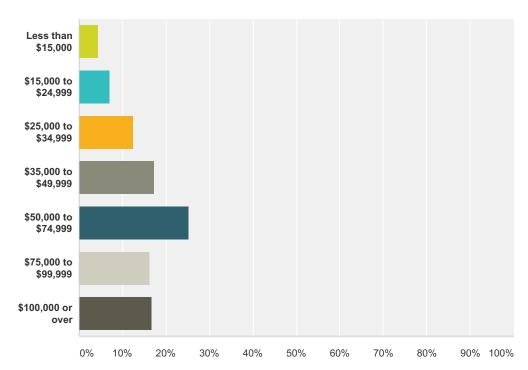

#### Q35 About how much was your total household income in 2013?

Answered: 2,815 Skipped: 753

| Answer Choices       | Responses |       |
|----------------------|-----------|-------|
| Less than \$15,000   | 4.44%     | 125   |
| \$15,000 to \$24,999 | 7.18%     | 202   |
| \$25,000 to \$34,999 | 12.61%    | 355   |
| \$35,000 to \$49,999 | 17.41%    | 490   |
| \$50,000 to \$74,999 | 25.26%    | 711   |
| \$75,000 to \$99,999 | 16.34%    | 460   |
| \$100,000 or over    | 16.77%    | 472   |
| Total                |           | 2,815 |