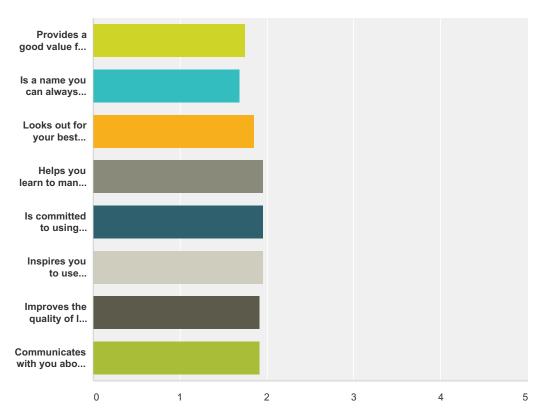

#### Q26 How much do you agree that Talquin Electric...

Answered: 3,150 Skipped: 418

|                                                  | Strongly Agree | Agree  | Disagree | Strongly Disagree | Total | Weighted Average |
|--------------------------------------------------|----------------|--------|----------|-------------------|-------|------------------|
| Provides a good value for the money you spend    | 33.77%         | 58.72% | 6.26%    | 1.25%             |       |                  |
|                                                  | 1,052          | 1,829  | 195      | 39                | 3,115 | 1.7              |
| Is a name you can always trust                   | 37.91%         | 56.06% | 5.06%    | 0.97%             |       |                  |
|                                                  | 1,170          | 1,730  | 156      | 30                | 3,086 | 1.6              |
| Looks out for your best interests                | 28.57%         | 58.46% | 11.38%   | 1.59%             |       |                  |
|                                                  | 861            | 1,762  | 343      | 48                | 3,014 | 1.8              |
| Helps you learn to manage your electricity usage | 24.29%         | 57.53% | 16.29%   | 1.88%             |       |                  |
|                                                  | 735            | 1,741  | 493      | 57                | 3,026 | 1.9              |
| Is committed to using renewable energy resources | 21.77%         | 62.34% | 13.85%   | 2.03%             |       |                  |
|                                                  | 643            | 1,841  | 409      | 60                | 2,953 | 1.9              |
| Inspires you to use electricity more efficiently | 23.75%         | 58.33% | 16.40%   | 1.52%             |       |                  |
|                                                  | 717            | 1,761  | 495      | 46                | 3,019 | 1.9              |
| Improves the quality of life in your community   | 23.53%         | 62.58% | 12.41%   | 1.48%             |       |                  |
|                                                  | 698            | 1,856  | 368      | 44                | 2,966 | 1.9              |
| Communicates with you about important issues     | 25.38%         | 59.36% | 13.32%   | 1.93%             |       |                  |
|                                                  | 762            | 1,782  | 400      | 58                | 3,002 | 1.9              |