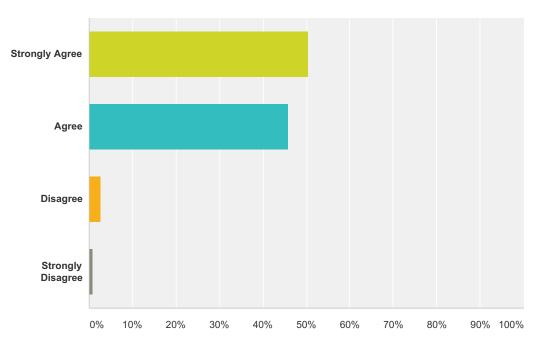

#### **Q22 Talquin Electric provides reliable** electric service.

Answered: 3,240 Skipped: 328

| Answer Choices    | Responses |       |
|-------------------|-----------|-------|
| Strongly Agree    | 50.59%    | 1,639 |
| Agree             | 45.93%    | 1,488 |
| Disagree          | 2.69%     | 87    |
| Strongly Disagree | 0.80%     | 26    |
| Total             |           | 3,240 |