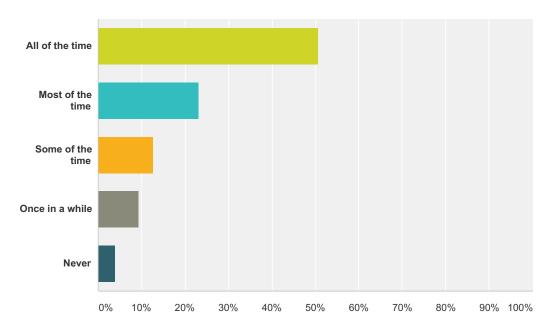

#### Q1 How often do you read at least a portion of Talquin's newsletter, The Current?

| Answer Choices   | Responses |       |
|------------------|-----------|-------|
| All of the time  | 50.73%    | 1,810 |
| Most of the time | 23.21%    | 828   |
| Some of the time | 12.64%    | 451   |
| Once in a while  | 9.36%     | 334   |
| Never            | 4.06%     | 145   |
| Total            |           | 3,568 |