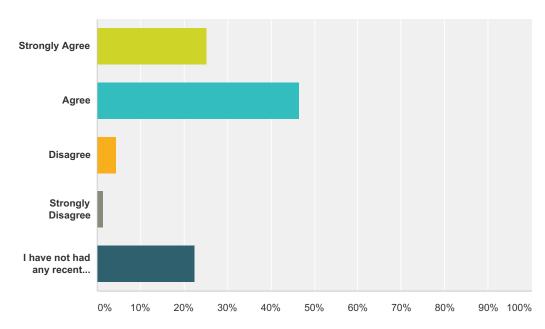

#### Q12 Talquin Electric employees make you feel like a valued Member.

Answered: 3,455 Skipped: 113

| nswer Choices                                              | Responses |       |
|------------------------------------------------------------|-----------|-------|
| Strongly Agree                                             | 25.18%    | 870   |
| Agree                                                      | 46.45%    | 1,605 |
| Disagree                                                   | 4.43%     | 153   |
| Strongly Disagree                                          | 1.42%     | 49    |
| I have not had any recent contact with Talquin's employees | 22.52%    | 778   |
| otal                                                       |           | 3,455 |