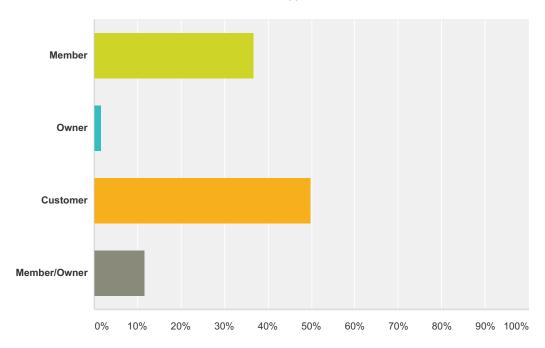

#### Q20 Do you view yourself as a:

Answered: 3,240 Skipped: 328

| Answer Choices | Responses |       |
|----------------|-----------|-------|
| Member         | 36.79%    | 1,192 |
| Owner          | 1.70%     | 55    |
| Customer       | 49.85%    | 1,615 |
| Member/Owner   | 11.67%    | 378   |
| Total          |           | 3,240 |