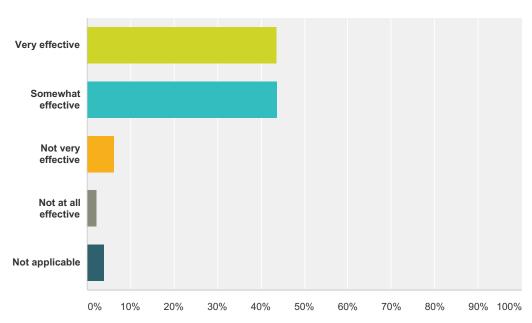

### Q4 How effective do you think The Current is in communicating to you?

Answered: 3,568 Skipped: 0

| Answer Choices       | Responses |       |
|----------------------|-----------|-------|
| Very effective       | 43.55%    | 1,554 |
| Somewhat effective   | 43.83%    | 1,564 |
| Not very effective   | 6.36%     | 227   |
| Not at all effective | 2.38%     | 85    |
| Not applicable       | 3.87%     | 138   |
| Total                |           | 3,568 |