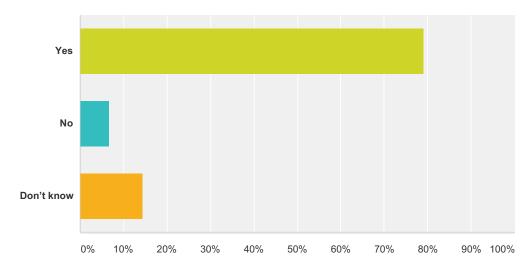

### Q16 If so, was your problem handled satisfactorily?

Answered: 1,824 Skipped: 1,744

| Answer Choices | Responses |       |
|----------------|-----------|-------|
| Yes            | 79.06%    | 1,442 |
| No             | 6.58%     | 120   |
| Don't know     | 14.36%    | 262   |
| Total          |           | 1,824 |