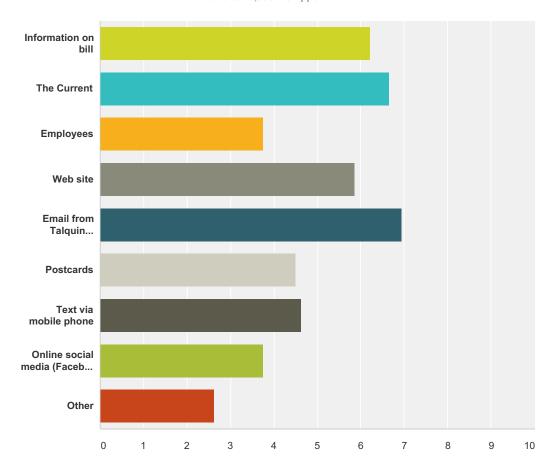

Q5 From what source would you prefer to obtain information about Talquin Electric? Rank the following in their order of importance to you (1 through 8) with "1"being the most effective way to communicate and "8" being the least effective way to communicate.

Answered: 3,568 Skipped: 0

|                             | 1      | 2      | 3      | 4      | 5      | 6      | 7      | 8      | 9      | Total | Score |
|-----------------------------|--------|--------|--------|--------|--------|--------|--------|--------|--------|-------|-------|
| Information on bill         | 15.81% | 18.61% | 17.43% | 14.71% | 10.87% | 8.52%  | 6.81%  | 4.57%  | 2.66%  |       |       |
|                             | 564    | 664    | 622    | 525    | 388    | 304    | 243    | 163    | 95     | 3,568 | 6.22  |
| The Current                 | 29.09% | 16.87% | 12.67% | 11.63% | 11.52% | 6.87%  | 5.52%  | 3.62%  | 2.21%  |       |       |
|                             | 1,038  | 602    | 452    | 415    | 411    | 245    | 197    | 129    | 79     | 3,568 | 6.66  |
| Employees                   | 2.13%  | 4.51%  | 5.16%  | 7.68%  | 11.69% | 16.76% | 19.28% | 21.72% | 11.07% |       |       |
|                             | 76     | 161    | 184    | 274    | 417    | 598    | 688    | 775    | 395    | 3,568 | 3.75  |
| Web site                    | 8.44%  | 15.02% | 19.39% | 18.22% | 13.00% | 11.94% | 7.01%  | 4.51%  | 2.47%  |       |       |
|                             | 301    | 536    | 692    | 650    | 464    | 426    | 250    | 161    | 88     | 3,568 | 5.86  |
| Email from Talquin Electric | 29.99% | 20.82% | 16.40% | 10.96% | 7.68%  | 5.33%  | 3.87%  | 3.00%  | 1.96%  |       |       |
|                             | 1,070  | 743    | 585    | 391    | 274    | 190    | 138    | 107    | 70     | 3,568 | 6.96  |

| 2.13% | 6.67%                                 | 9.42%                                                         | 13.87%                                                                                                                                                                 | 16.62%                                                                                                                                                                                                                                                                                                                    | 17.32%                                                                                                                                                                                                                                                                                                                                                                                                    | 15.75%                                                                                                                                                                                                                                                                                                                                                                                                                                                                                    | 11.63%                                                                                                                                                                                                                                                                                                                                                                                                                                                                                                                                                                     | 6.59%                                                                                                                                                                                                                                                                                                                                                                                                                                                                                                                                                                                                                                                       |                                                                                                                                                                                                                                                                                                                                                                                                                                                                                                                                                                                                                                                                                                                                              |                                                                                                                                                                                                                                                                                                                                                                                                                                                                                                                                                                                                                                                                                                                                                                                        |
|-------|---------------------------------------|---------------------------------------------------------------|------------------------------------------------------------------------------------------------------------------------------------------------------------------------|---------------------------------------------------------------------------------------------------------------------------------------------------------------------------------------------------------------------------------------------------------------------------------------------------------------------------|-----------------------------------------------------------------------------------------------------------------------------------------------------------------------------------------------------------------------------------------------------------------------------------------------------------------------------------------------------------------------------------------------------------|-------------------------------------------------------------------------------------------------------------------------------------------------------------------------------------------------------------------------------------------------------------------------------------------------------------------------------------------------------------------------------------------------------------------------------------------------------------------------------------------|----------------------------------------------------------------------------------------------------------------------------------------------------------------------------------------------------------------------------------------------------------------------------------------------------------------------------------------------------------------------------------------------------------------------------------------------------------------------------------------------------------------------------------------------------------------------------|-------------------------------------------------------------------------------------------------------------------------------------------------------------------------------------------------------------------------------------------------------------------------------------------------------------------------------------------------------------------------------------------------------------------------------------------------------------------------------------------------------------------------------------------------------------------------------------------------------------------------------------------------------------|----------------------------------------------------------------------------------------------------------------------------------------------------------------------------------------------------------------------------------------------------------------------------------------------------------------------------------------------------------------------------------------------------------------------------------------------------------------------------------------------------------------------------------------------------------------------------------------------------------------------------------------------------------------------------------------------------------------------------------------------|----------------------------------------------------------------------------------------------------------------------------------------------------------------------------------------------------------------------------------------------------------------------------------------------------------------------------------------------------------------------------------------------------------------------------------------------------------------------------------------------------------------------------------------------------------------------------------------------------------------------------------------------------------------------------------------------------------------------------------------------------------------------------------------|
| 76    | 238                                   | 336                                                           | 495                                                                                                                                                                    | 593                                                                                                                                                                                                                                                                                                                       | 618                                                                                                                                                                                                                                                                                                                                                                                                       | 562                                                                                                                                                                                                                                                                                                                                                                                                                                                                                       | 415                                                                                                                                                                                                                                                                                                                                                                                                                                                                                                                                                                        | 235                                                                                                                                                                                                                                                                                                                                                                                                                                                                                                                                                                                                                                                         | 3,568                                                                                                                                                                                                                                                                                                                                                                                                                                                                                                                                                                                                                                                                                                                                        | 4.5                                                                                                                                                                                                                                                                                                                                                                                                                                                                                                                                                                                                                                                                                                                                                                                    |
| 7.96% | 9.98%                                 | 9.64%                                                         | 10.03%                                                                                                                                                                 | 11.94%                                                                                                                                                                                                                                                                                                                    | 11.72%                                                                                                                                                                                                                                                                                                                                                                                                    | 12.61%                                                                                                                                                                                                                                                                                                                                                                                                                                                                                    | 14.63%                                                                                                                                                                                                                                                                                                                                                                                                                                                                                                                                                                     | 11.49%                                                                                                                                                                                                                                                                                                                                                                                                                                                                                                                                                                                                                                                      |                                                                                                                                                                                                                                                                                                                                                                                                                                                                                                                                                                                                                                                                                                                                              |                                                                                                                                                                                                                                                                                                                                                                                                                                                                                                                                                                                                                                                                                                                                                                                        |
| 284   | 356                                   | 344                                                           | 358                                                                                                                                                                    | 426                                                                                                                                                                                                                                                                                                                       | 418                                                                                                                                                                                                                                                                                                                                                                                                       | 450                                                                                                                                                                                                                                                                                                                                                                                                                                                                                       | 522                                                                                                                                                                                                                                                                                                                                                                                                                                                                                                                                                                        | 410                                                                                                                                                                                                                                                                                                                                                                                                                                                                                                                                                                                                                                                         | 3,568                                                                                                                                                                                                                                                                                                                                                                                                                                                                                                                                                                                                                                                                                                                                        | 4.                                                                                                                                                                                                                                                                                                                                                                                                                                                                                                                                                                                                                                                                                                                                                                                     |
| 2.91% | 5.35%                                 | 6.75%                                                         | 8.18%                                                                                                                                                                  | 10.48%                                                                                                                                                                                                                                                                                                                    | 12.36%                                                                                                                                                                                                                                                                                                                                                                                                    | 16.62%                                                                                                                                                                                                                                                                                                                                                                                                                                                                                    | 20.63%                                                                                                                                                                                                                                                                                                                                                                                                                                                                                                                                                                     | 16.70%                                                                                                                                                                                                                                                                                                                                                                                                                                                                                                                                                                                                                                                      |                                                                                                                                                                                                                                                                                                                                                                                                                                                                                                                                                                                                                                                                                                                                              |                                                                                                                                                                                                                                                                                                                                                                                                                                                                                                                                                                                                                                                                                                                                                                                        |
| 104   | 191                                   | 241                                                           | 292                                                                                                                                                                    | 374                                                                                                                                                                                                                                                                                                                       | 441                                                                                                                                                                                                                                                                                                                                                                                                       | 593                                                                                                                                                                                                                                                                                                                                                                                                                                                                                       | 736                                                                                                                                                                                                                                                                                                                                                                                                                                                                                                                                                                        | 596                                                                                                                                                                                                                                                                                                                                                                                                                                                                                                                                                                                                                                                         | 3,568                                                                                                                                                                                                                                                                                                                                                                                                                                                                                                                                                                                                                                                                                                                                        | 3.                                                                                                                                                                                                                                                                                                                                                                                                                                                                                                                                                                                                                                                                                                                                                                                     |
| 1.54% | 2.16%                                 | 3.14%                                                         | 4.71%                                                                                                                                                                  | 6.19%                                                                                                                                                                                                                                                                                                                     | 9.19%                                                                                                                                                                                                                                                                                                                                                                                                     | 12.53%                                                                                                                                                                                                                                                                                                                                                                                                                                                                                    | 15.70%                                                                                                                                                                                                                                                                                                                                                                                                                                                                                                                                                                     | 44.84%                                                                                                                                                                                                                                                                                                                                                                                                                                                                                                                                                                                                                                                      |                                                                                                                                                                                                                                                                                                                                                                                                                                                                                                                                                                                                                                                                                                                                              |                                                                                                                                                                                                                                                                                                                                                                                                                                                                                                                                                                                                                                                                                                                                                                                        |
| 55    | 77                                    | 112                                                           | 168                                                                                                                                                                    | 221                                                                                                                                                                                                                                                                                                                       | 328                                                                                                                                                                                                                                                                                                                                                                                                       | 447                                                                                                                                                                                                                                                                                                                                                                                                                                                                                       | 560                                                                                                                                                                                                                                                                                                                                                                                                                                                                                                                                                                        | 1,600                                                                                                                                                                                                                                                                                                                                                                                                                                                                                                                                                                                                                                                       | 3,568                                                                                                                                                                                                                                                                                                                                                                                                                                                                                                                                                                                                                                                                                                                                        | 2                                                                                                                                                                                                                                                                                                                                                                                                                                                                                                                                                                                                                                                                                                                                                                                      |
|       | 7.96%<br>284<br>2.91%<br>104<br>1.54% | 76 238  7.96% 9.98% 284 356  2.91% 5.35% 104 191  1.54% 2.16% | 76     238     336       7.96%     9.98%     9.64%       284     356     344       2.91%     5.35%     6.75%       104     191     241       1.54%     2.16%     3.14% | 76         238         336         495           7.96%         9.98%         9.64%         10.03%           284         356         344         358           2.91%         5.35%         6.75%         8.18%           104         191         241         292           1.54%         2.16%         3.14%         4.71% | 76         238         336         495         593           7.96%         9.98%         9.64%         10.03%         11.94%           284         356         344         358         426           2.91%         5.35%         6.75%         8.18%         10.48%           104         191         241         292         374           1.54%         2.16%         3.14%         4.71%         6.19% | 76         238         336         495         593         618           7.96%         9.98%         9.64%         10.03%         11.94%         11.72%           284         356         344         358         426         418           2.91%         5.35%         6.75%         8.18%         10.48%         12.36%           104         191         241         292         374         441           1.54%         2.16%         3.14%         4.71%         6.19%         9.19% | 76         238         336         495         593         618         562           7.96%         9.98%         9.64%         10.03%         11.94%         11.72%         12.61%           284         356         344         358         426         418         450           2.91%         5.35%         6.75%         8.18%         10.48%         12.36%         16.62%           104         191         241         292         374         441         593           1.54%         2.16%         3.14%         4.71%         6.19%         9.19%         12.53% | 76         238         336         495         593         618         562         415           7.96%         9.98%         9.64%         10.03%         11.94%         11.72%         12.61%         14.63%           284         356         344         358         426         418         450         522           2.91%         5.35%         6.75%         8.18%         10.48%         12.36%         16.62%         20.63%           104         191         241         292         374         441         593         736           1.54%         2.16%         3.14%         4.71%         6.19%         9.19%         12.53%         15.70% | 76         238         336         495         593         618         562         415         235           7.96%         9.98%         9.64%         10.03%         11.94%         11.72%         12.61%         14.63%         11.49%           284         356         344         358         426         418         450         522         410           2.91%         5.35%         6.75%         8.18%         10.48%         12.36%         16.62%         20.63%         16.70%           104         191         241         292         374         441         593         736         596           1.54%         2.16%         3.14%         4.71%         6.19%         9.19%         12.53%         15.70%         44.84% | 76         238         336         495         593         618         562         415         235         3,568           7.96%         9.98%         9.64%         10.03%         11.94%         11.72%         12.61%         14.63%         11.49%           284         356         344         358         426         418         450         522         410         3,568           2.91%         5.35%         6.75%         8.18%         10.48%         12.36%         16.62%         20.63%         16.70%           104         191         241         292         374         441         593         736         596         3,568           1.54%         2.16%         3.14%         4.71%         6.19%         9.19%         12.53%         15.70%         44.84% |