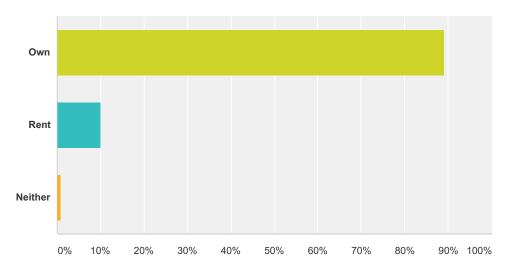

#### Q33 Do you own or rent your residence?

Answered: 3,126 Skipped: 442

| Answer Choices | Responses |       |
|----------------|-----------|-------|
| Own            | 89.16%    | 2,787 |
| Rent           | 9.92%     | 310   |
| Neither        | 0.93%     | 29    |
| Total          |           | 3,126 |