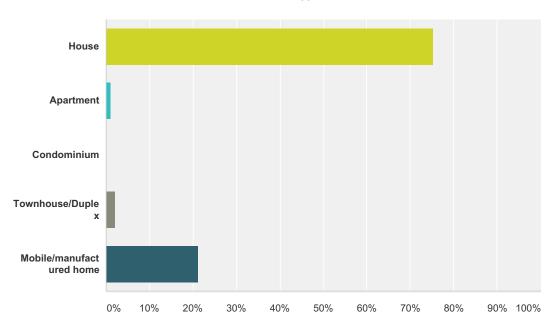

#### Q32 In what type of residence do you live?

Answered: 3,136 Skipped: 432

| Answer Choices           | Responses |       |
|--------------------------|-----------|-------|
| House                    | 75.38%    | 2,364 |
| Apartment                | 1.08%     | 34    |
| Condominium              | 0.16%     | 5     |
| Townhouse/Duplex         | 2.17%     | 68    |
| Mobile/manufactured home | 21.21%    | 665   |
| Total .                  |           | 3,136 |