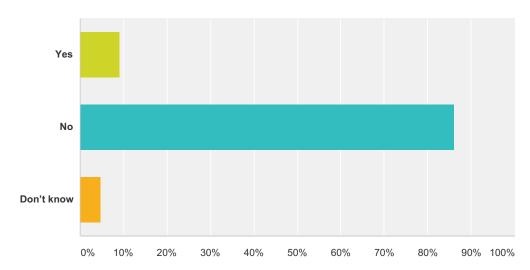

# Q17 Have you had an unsatisfactory experience when contacting a Talquin Member Service Office within the past 12 months? (IF NO OR DON'T KNOW, SKIP TO QUESTION #19)

Answered: 2,460 Skipped: 1,108

| Answer Choices | Responses |       |
|----------------|-----------|-------|
| Yes            | 9.11%     | 224   |
| No             | 86.18%    | 2,120 |
| Don't know     | 4.72%     | 116   |
| Total          |           | 2,460 |