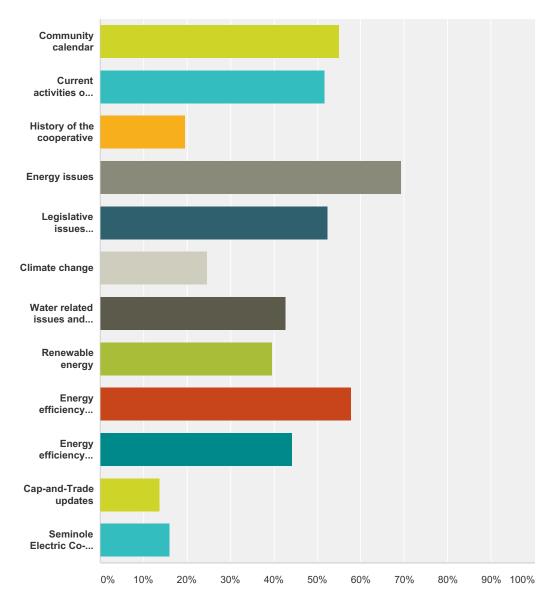

## Q3 What topics relevant to Talquin Electric would you like to read about in The Current? Check as many as apply.

Answered: 3,568 Skipped: 0

| Answer Choices                                 | Responses |       |
|------------------------------------------------|-----------|-------|
| Community calendar                             | 55.16%    | 1,968 |
| Current activities of Talquin Electric         | 51.77%    | 1,847 |
| History of the cooperative                     | 19.65%    | 701   |
| Energy issues                                  | 69.37%    | 2,475 |
| Legislative issues affecting electricity rates | 52.33%    | 1,867 |
| Climate change                                 | 24.69%    | 881   |

| Water related in the condition time                | 42.85% | 1,529 |
|----------------------------------------------------|--------|-------|
| Water related issues and conservation tips         |        |       |
| Renewable energy                                   | 39.60% | 1,413 |
| Energy efficiency efforts                          | 57.79% | 2,062 |
| Energy efficiency loans and programs               | 44.31% | 1,581 |
| Cap-and-Trade updates                              | 13.79% | 492   |
| Seminole Electric Co-op (Talquin's power provider) | 16.17% | 577   |
| tal Respondents: 3,568                             |        |       |