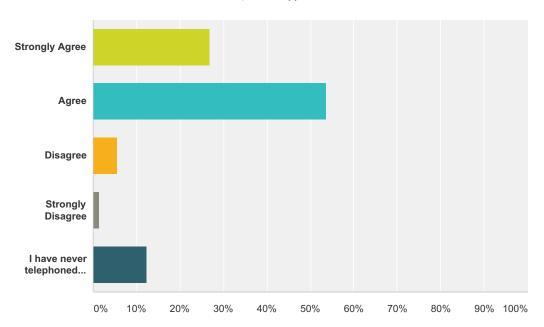

## Q14 When you telephone Talquin Electric, the employees consistently show a high level of concern for you.

Answered: 3,240 Skipped: 328

| Answer Choices                           | Responses |       |
|------------------------------------------|-----------|-------|
| Strongly Agree                           | 26.94%    | 873   |
| Agree                                    | 53.70%    | 1,740 |
| Disagree                                 | 5.62%     | 182   |
| Strongly Disagree                        | 1.45%     | 47    |
| I have never telephoned Talquin Electric | 12.28%    | 398   |
| Total                                    |           | 3,240 |