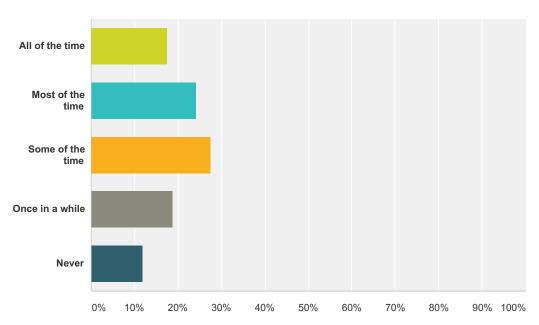

#### Q2 How often do you read the Manager's Column?

Answered: 3,568 Skipped: 0

| Answer Choices   | Responses |       |
|------------------|-----------|-------|
| All of the time  | 17.43%    | 622   |
| Most of the time | 24.30%    | 867   |
| Some of the time | 27.52%    | 982   |
| Once in a while  | 18.83%    | 672   |
| Never            | 11.91%    | 425   |
| Total            |           | 3,568 |