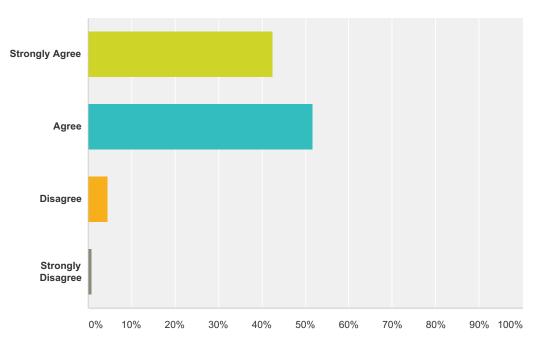

#### Q23 When you have an outage, Talquin provides a reasonable response time.

| Answer Choices    | Responses |       |
|-------------------|-----------|-------|
| Strongly Agree    | 42.62%    | 1,381 |
| Agree             | 51.76%    | 1,677 |
| Disagree          | 4.69%     | 152   |
| Strongly Disagree | 0.93%     | 30    |
| Total             |           | 3,240 |