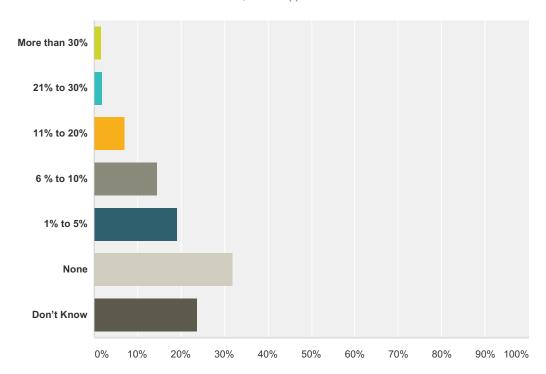

# Q28 How much more per month in electricity costs are you willing to pay for renewable energy sources (such as wind, solar and biomass) to replace coal-fired power plants?

Answered: 3,181 Skipped: 387

| Answer Choices | Responses |       |
|----------------|-----------|-------|
| More than 30%  | 1.70%     | 54    |
| 21% to 30%     | 1.89%     | 60    |
| 11% to 20%     | 7.01%     | 223   |
| 6 % to 10%     | 14.62%    | 465   |
| 1% to 5%       | 19.11%    | 608   |
| None           | 31.97%    | 1,017 |
| Don't Know     | 23.70%    | 754   |
| Total          |           | 3,181 |