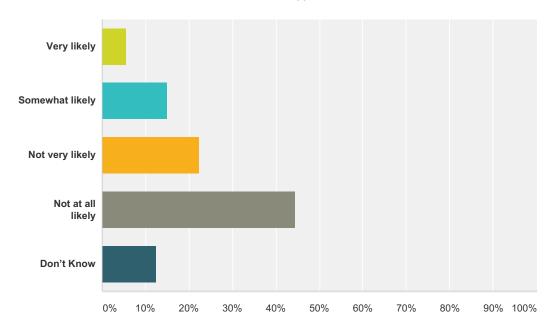

# Q29 How likely are you to support state and federal political candidates who endorse energy policies that would likely cause your electric rates to increase, perhaps considerably?

Answered: 3,181 Skipped: 387

| Answer Choices    | Responses           |
|-------------------|---------------------|
| Very likely       | <b>5.69%</b> 181    |
| Somewhat likely   | <b>15.00%</b> 477   |
| Not very likely   | <b>22.41%</b> 713   |
| Not at all likely | <b>44.45%</b> 1,414 |
| Don't Know        | <b>12.45%</b> 396   |
| Total             | 3,181               |