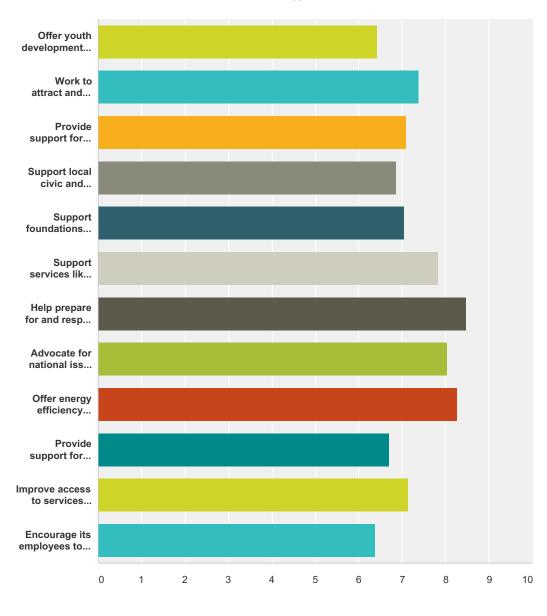

Q27 While Talquin Electric's core mission is to provide safe, reliable and affordable electricity, we are also committed to helping improve the quality of life in your community. Please rate in the list below, how important it is that Talquin Electric be involved in each community activity. Using a ten point scale where "1" is NOT AT ALL IMPORTANT and "10" is VERY IMPORTANT, how important is it that Talquin Electric:

Weighted

Average

Total

| Offer youth development programs                       | <b>9.71%</b><br>295 | <b>4.05%</b><br>123 | <b>4.81%</b><br>146 | <b>4.28%</b><br>130 | <b>18.53%</b> 563    | <b>6.12%</b><br>186 | <b>9.02%</b><br>274  | <b>12.01%</b><br>365 | <b>9.38%</b><br>285  | <b>22.09%</b> 671    | 3,038 |  |
|--------------------------------------------------------|---------------------|---------------------|---------------------|---------------------|----------------------|---------------------|----------------------|----------------------|----------------------|----------------------|-------|--|
| Work to attract and retain local businesses and jobs   | <b>4.38%</b><br>133 | <b>2.14%</b> 65     | <b>2.70%</b><br>82  | <b>3.06%</b><br>93  | <b>13.20%</b><br>401 | <b>6.49%</b><br>197 | <b>9.75%</b><br>296  | <b>15.61%</b> 474    | <b>13.37%</b> 406    | <b>29.31%</b><br>890 | 3,037 |  |
| Provide support for education and local schools        | <b>6.42%</b><br>195 | <b>2.63%</b><br>80  | <b>3.42%</b><br>104 | <b>3.52%</b><br>107 | <b>13.53%</b><br>411 | <b>7.41%</b> 225    | <b>8.89%</b> 270     | <b>14.06%</b><br>427 | <b>13.56%</b><br>412 | <b>26.56%</b><br>807 | 3,038 |  |
| Support local civic and community organizations        | <b>6.30%</b><br>191 | <b>2.97%</b><br>90  | <b>3.79%</b><br>115 | <b>4.05%</b><br>123 | <b>15.99%</b><br>485 | <b>7.48%</b> 227    | <b>10.18%</b><br>309 | <b>14.60%</b><br>443 | <b>12.95%</b><br>393 | <b>21.69%</b> 658    | 3,034 |  |
| Support foundations that give back to the community    | <b>5.94%</b><br>180 | <b>3.14%</b><br>95  | <b>3.07%</b><br>93  | <b>4.03%</b><br>122 | <b>14.03%</b><br>425 | <b>6.57%</b><br>199 | <b>10.20%</b><br>309 | <b>14.72%</b><br>446 | <b>14.46%</b><br>438 | <b>23.86%</b> 723    | 3,030 |  |
| Support services like fire and rescue                  | <b>3.82%</b> 116    | <b>2.11%</b> 64     | <b>2.34%</b> 71     | <b>2.57%</b> 78     | <b>9.56%</b> 290     | <b>4.88%</b><br>148 | <b>7.94%</b> 241     | <b>13.28%</b><br>403 | <b>16.45%</b><br>499 | <b>37.05%</b> 1,124  | 3,034 |  |
| Help prepare for and respond to natural disasters      | <b>3.06%</b><br>93  | <b>1.38%</b> 42     | <b>1.41%</b><br>43  | <b>1.38%</b> 42     | <b>6.54%</b><br>199  | <b>3.22%</b><br>98  | <b>5.23%</b><br>159  | <b>9.89%</b><br>301  | <b>15.64%</b> 476    | <b>52.25%</b> 1,590  | 3,043 |  |
| Advocate for national issues like affordable energy    | <b>3.54%</b><br>107 | <b>1.82%</b> 55     | <b>2.02%</b> 61     | <b>2.08%</b> 63     | <b>8.67%</b> 262     | <b>4.50%</b><br>136 | <b>6.95%</b> 210     | <b>12.47%</b><br>377 | <b>16.94%</b> 512    | <b>41.02%</b> 1,240  | 3,023 |  |
| Offer energy efficiency programs                       | <b>3.41%</b> 103    | <b>1.66%</b> 50     | <b>1.59%</b><br>48  | <b>1.36%</b> 41     | <b>7.19%</b> 217     | <b>3.51%</b> 106    | <b>6.03%</b><br>182  | <b>11.46%</b> 346    | <b>18.38%</b> 555    | <b>45.41%</b> 1,371  | 3,019 |  |
| Provide support for housing assistance and services    | <b>8.08%</b> 243    | <b>3.59%</b><br>108 | <b>4.79%</b><br>144 | <b>5.12%</b><br>154 | <b>14.39%</b><br>433 | <b>6.35%</b><br>191 | <b>8.88%</b> 267     | <b>13.20%</b><br>397 | <b>14.06%</b><br>423 | <b>21.54%</b> 648    | 3,008 |  |
| Improve access to services such as high speed internet | <b>7.80%</b> 235    | <b>2.72%</b><br>82  | <b>3.25%</b><br>98  | <b>3.72%</b><br>112 | <b>12.41%</b><br>374 | <b>6.10%</b><br>184 | <b>7.37%</b> 222     | <b>12.48%</b> 376    | <b>14.10%</b><br>425 | <b>30.06%</b><br>906 | 3,014 |  |
| Encourage its employees to volunteer for local causes  | <b>9.00%</b><br>271 | <b>4.45%</b><br>134 | <b>4.32%</b><br>130 | <b>5.81%</b><br>175 | <b>16.81%</b> 506    | <b>7.57%</b> 228    | <b>9.10%</b><br>274  | <b>13.85%</b><br>417 | <b>11.06%</b> 333    | <b>18.03%</b> 543    | 3,011 |  |