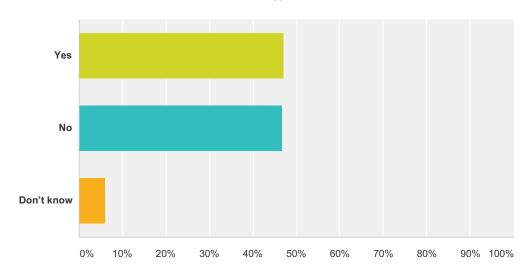

## Q15 Have you contacted the co-op regarding a service problem at any time during the past 12 months?(IF NO OR DON'T KNOW, SKIP TO QUESTION #19)

| Answer Choices | Responses |       |
|----------------|-----------|-------|
| Yes            | 47.25%    | 1,531 |
| No             | 46.67%    | 1,512 |
| Don't know     | 6.08%     | 197   |
| Total          |           | 3,240 |