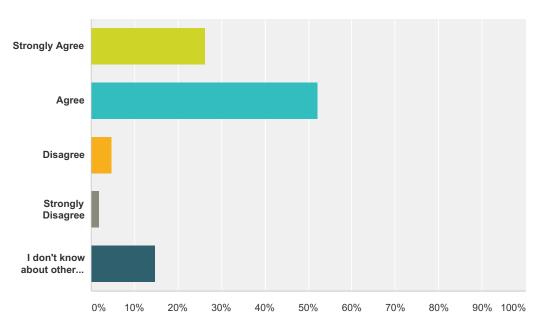

#### Q11 Talquin Electric is dedicated to keeping its rates competitive.

Answered: 3,455 Skipped: 113

| Answer Choices                 | Responses |       |
|--------------------------------|-----------|-------|
| Strongly Agree                 | 26.28%    | 908   |
| Agree                          | 52.16%    | 1,802 |
| Disagree                       | 4.83%     | 167   |
| Strongly Disagree              | 1.88%     | 65    |
| I don't know about other rates | 14.85%    | 513   |
| Total                          |           | 3,455 |